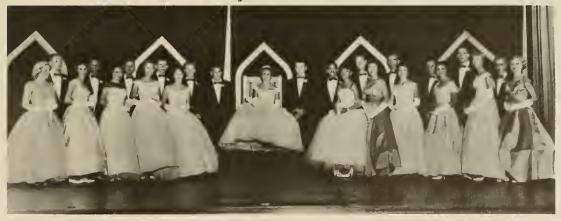

OSCAR N. PUMAREJO Bayamon, Puerto Rico A.B. in Liberal Arts

JAMES W. RAHN Elizabethtown, Pa. B.S. in Business Administration

JEANETTE L. RISSER Doylestown, Pa. *B.S. in Elementary Education* President Committee on Women's Affairs 4; Conestogan Staff 2; Secretary Sock and Buskin 4; SEAP 4; Political Science Club 3; SCA 1, 3, 4; Varsity E 3, 4; WAA 2, 3, 4; Field Hockey 1, 2, 3, 4; Manager Girls' Basketball 3; Cheerleader 1, 2, 4; May Court 3, 4.

"May Day in Storyland" was successfully planned by a committee on which Mary Jean Espenshade, Jim Eby, Jean Anne Rogers, Carolyn Schneider, and Catherine Weaver were some of the guiding forces. Phyllis Moser and Jeanette Risser were our class beauties elected to the May Court.

Under the leadership of Bob Miller, president; Marty Pomroy, vice president; Mary Jean Espenshade, secretary; and Mort Feder, treasurer, our class selected lights for midcampus as a memorial to Elizabethtown College. The Senior Dinner Dance was held at Allenberry as a last "fling" by the Carpenters. Phyllis Moser was chosen Queen-of-May with Liga Grinbergs as Maid-of-Honor. Jeanne Risser and Jean Anne Rogers were, senior attendants. He helped to plan these activities through the talents of Catherine Weaver, Carolyn Schneider, Jerry Garland, and Jim Eby.