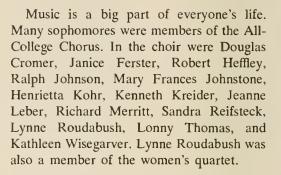

#### NEVIN W. FISHER

Professor of Music Graduate, Blue Ridge College, Department of Music-Piano, 1919, Voice 1920; Peabody Conservatory of Music, Teacher's Certificate, 1922; B.M., Eastman School of Music, University of Rochester, 1940; M.Mus., Northwestern University, 1947.