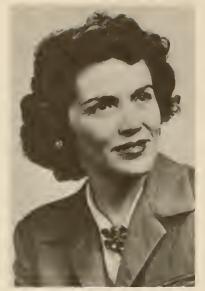

## Class of 1959

Secretary

MARY JEAN ESPENSHADE Elizabethtown, Pa. B.S. in Elementary Education Etownian Staff 3; Conestogan Staff 3, 4; Conestogan Editor 4; SEAP 3, 4; WAA 3; Class Secretary 3, 4.

MORTON C. FEDER York, Pa. B.S. in Business Administration Business Manager of Etownian 4; Orchestra 1, 2; Political Science Club 3, 4; SCA 1, 2, 3, 4; Class Treasurer 1, 3, 4; Pep Band 1, 2.

Our senior year found more Carpenters picking up hammers and pounding with force in campus activities. Jerry Garland directed the Homecoming Show entitled "Ivy Time" with Dick Markowitz as assistant. Ned Butt was chosen to reign as the first "ugly man" contest winner. Adding beauty to the evening were the candidates for Homecoming Queen among whom we saw seniors Phyllis Moser, Jeanne Risser, and Marilyn Ward. Ken Bowers and his ETOWNIAN staff kept us up to date on union news. Our second major publication, the CONESTOGAN, was headed by Mary Jean Espenshade with Yvonne Mowrey and Beverly Styer as assistant editors.

Under the leadership of Bob Miller, president; Marty Pomroy, vice president; Mary Jean Espenshade, secretary; and Mort Feder, treasurer, our class selected lights for midcampus as a memorial to Elizabethtown College. The Senior Dinner Dance was held at Allenberry as a last "fling" by the Carpenters. Phyllis Moser was chosen Queen-of-May with Liga Grinbergs as Maid-of-Honor. Jeanne Risser and Jean Anne Rogers were, senior attendants. He helped to plan these activities through the talents of Catherine Weaver, Carolyn Schneider, Jerry Garland, and Jim Eby.