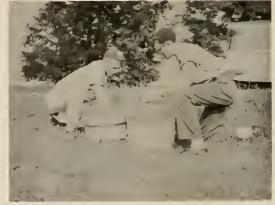

In the fields. . . . Students and faculty grew some of the food that was served in the Callege dining hall in the early years. This photo, taken from the area in front of what is now the New Women's Residence, appears to be a cultivating project by students. The man with the large hat in front is H. K. Ober, who was affiliated with the Callege from 1902. He became president in 1918.