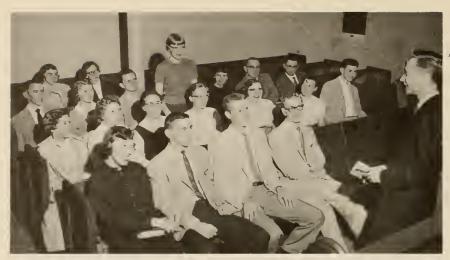

eft to right, Belva Cassel, Virginia Wills, Madeline Brightbill, Joyce Wenger, Carol Heilman, Annie Keiter, Ruby Sykes, Jerry Bufis, Janet Espenshade, Ilse Langer, Ruth Zeigler, Clara Barrett, Judy MacKenzie. Seated are: Ron Varner, Fran Johnstone, Marsha Graham, Jayce Miller, Joan Lank, Jerry Garland, Virginia Horton, Ellen Gaines, and Ruth Kach.



Busy getting the CONESTOGAN ready far publication are members of the make-up staff and the sports staff. The make-up staff, seated around the table, includes Albert Yamada, Fran Jahnstone, Marialice Myers, (make-up editar), Margaret Brawn, Beverly Jerrell, Pat Thompsan, Linda Simkins, Barbara Stackhouse, and Jon Singer.

In the background are Danald Garman, Kent Replogle, Jean Anne Rogers, Catherine Weaver, all members of the sparts staff.





SCA members, first row, Marsha Graham, Charles Denlinger, Fred Zimmerman, Douglas Enck; second row, Doris Large, Ruth Zeigler, Linda Hallinger, Nancy Baugher, Romaine Furry, Joyce Miller, Lloyd Nyce; third row, Kenneth Kreider Carroll Hall, Wilbur Gibble, Jean Apgar, Sylvia Hixon, advisars Professar Byerly and Professor Snowden; fourth row, Barbara Yohe, Dottie Hyde; and leader Maynard Grunstra discuss a theological questian.

THE STUDENT CHRISTIAN Association underwent a major change during the year in changing its name to the Elizabethtown College Christian Association. Hence, it became known as ECCA.

Despite the name change, the organization's record of service continued unabated. The annual Christmas party for children at the Neffsville Orphans Home was a major project during the ye