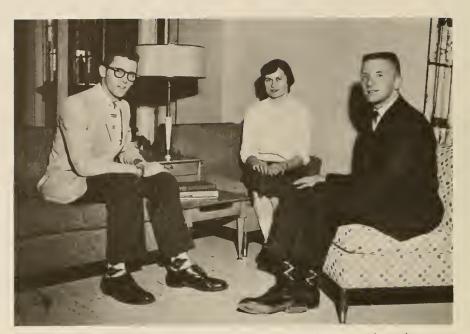

Committee

Talking over campus expansion plans, the Administrative Committee, Wilbur Weaver, Earl Kurtz, President A. C. Bougher, Dean Roy McAuley, hald a canference session.

WILBUR E. WEAVER Assistant Professor of Business and Assistant to the Treasurer B.S., Elizabethtown College, 1937; M.Ed., Temple University, 1942.