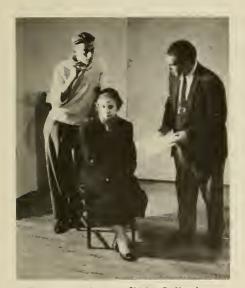

e Queen's court and their escorts pose on the auditorium stage.





From Aria da Capo . . . George Smith and Shelley Bannister go through their paces on stage in Homecoming Day production.



Claude Foreman . . . pleased with himself . . . taking over the stage for a moment . . . from "Aria da Capo."

## Dramatic Productions



In the midst of bonquet furniture ... Richard Falstick plays in ... "Aria do Copo."

Symbolic characters from "Everyman" . . . Mary Znotens . . . Janice Ferster . . . Robin Bonier . . . Terry Bush . . . Marialice Myers . . . John Brightbill . . . Joyce Schaffner . . . Libby Peacock.





"Suicide, anyone?"... Ed Schopf shows his present for Polly Grubb... Joyce Wenger, Asher Holbleib and Carol Bush look on ... Don Knaub feigns disdain ... from "The Potting Shed."



Try to remember . . . Shirley Raffensberger concentrates . . . Orrie Feitsma looks interested . . . Ed Schopf appears worried . . . "The Potting Shed."



Carol Heilman expresses disapproval . . . of Don Monn's unclerical conduct . . . Ed Schopf tries to find out what happened in "The Potting Shed."





Tennis champs . . . Shirley Raffensperger . . . Eugene Gardon . . . smile after victory.

## Intramural Sports



Over it gaes . . . passibly another paint . . . girls play intramural valleyball.

Girls' basketball . . . way back when . . .



Hike! . . . Terry Bush . . . starts the practice session . . . football intramurals.









Men's basketball, 1926 version . . . Recognize the fellow standing at the right? It's Dr. Charles Weaver, a current faculty member.





Intramural baseba