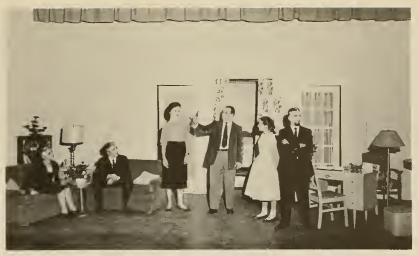

Shakespeare once said "Play well your part, there all the honor lies" and honor must be given to Carol Bush and Carol Heilman for their parts in "The Potting Shed," the fall play.