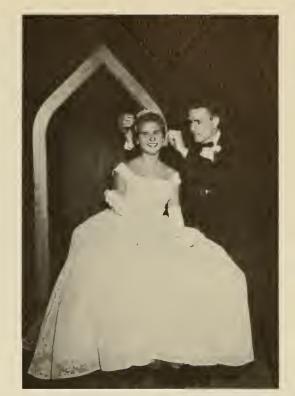

PHYLLIS A. MOSER Thurmont, Maryland. B.S. in Elementary Education SCA 1, 2, 3, 4; Varsity E 3, 4; WAA 2, 3, 4; Field Hockey 1, 2, 3, 4; Girls' Basketball 1, 2, 3, 4; Secretary Varsity E 4; Intra-Mural Chairman WAA 3; Co-Captain Basketball Team 3; May Court 1, 2, 3; May Queen 4.

Under the leadership of Bob Miller, president; Marty Pomroy, vice president; Mary Jean Espenshade, secretary; and Mort Feder, treasurer, our class selected lights for midcampus as a memorial to Elizabethtown College. The Senior Dinner Dance was held at Allenberry as a last "fling" by the Carpenters. Phyllis Moser was chosen Queen-of-May with Liga Grinbergs as Maid-of-Honor. Jeanne Risser and Jean Anne Rogers were, senior attendants. He helped to plan these activities through the talents of Catherine Weaver, Carolyn Schneider, Jerry Garland, and Jim Eby.