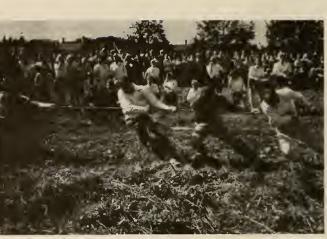

Pulling hard against strong competition in the traditional tug-of-war on Homecoming Day, we made our first bid for union membership. Hopes lifted as our girls tasted victory, but our boys fought a losing battle, and we remained still on the outside. A new year brought new hope and finally success. In January 1956, we achieved the long awaited privilege of organizing our freshman union. Leading us for the first time were Colvin Carter, president; Carl Zeigler, vice president; Fran Hoovér, secretary; and Mort Feder, treasurer.

Two members of the distaff side of our union added another plank to our prestige by being elected to represent us on the May Court. This honor was given to Phyllis Moser and Betty Ware.

Hammering tirelessly, we added our second story, at last deserving the coveted title of upperclassmen as we began our sophomore year. The tables were now turned, for we became the journeymen whose task was to prepare for membership the unseasoned timber of the new freshman class. The strength of our forces held them in check as they staged a revolt—the Homecoming tug-of-war.