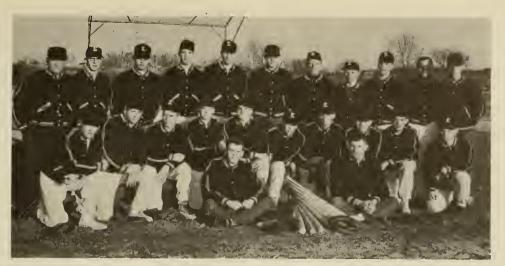

GLENN CRUM Newport, Pa. *B.S. in Secondary Education* Baseball 2, 3, 4; LSA 2, 3; Varsity E 2, 3, 4.

MYRTLE S. DAVIS Harrisburg, Pa. B.S. in Elementary Education

SHELDON A. DENT Norwood, Pa. *B.S. in Business Administration* SCA 1; Varsity E 1, 2, 3, 4; Basketball 1, 2, 3, 4; Baseball 1, 2, 3, 4.