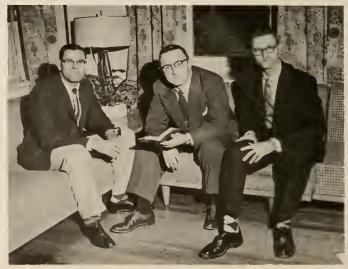

GIBBLE SCIENCE HALL

Develapment progressing . . . The Develapment Advisary Committee laaks ahead. From left (standing) S. S. Wenger, J. Albert Seldamridge, Robert S. Young, and Earl Kurtz. Seated, H. E. Raffensperger, Pres. A. C. Baugher, and Joseph W. Kettering.