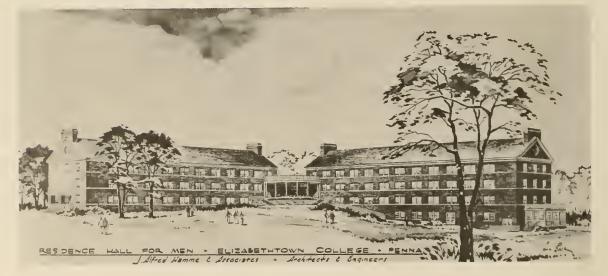

As we, on the 60th anniversary of the college, look into the future we are able to envision a dormitory for 250 men, a student union building-field house, a new Business Education building, and a chapel-auditorium.

The College continues to grow physically as it continues to uphold the basic principles of genuine culture which have characterized it for the past 60 years.

The New Men's Dormitory. . . . Scheduled to be under construction by summer and ready for accupancy by fall, 1960.