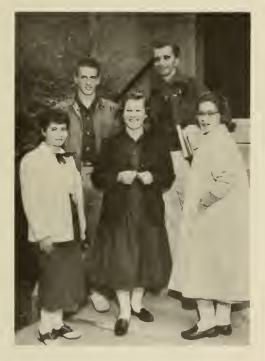

Pictured at left ore faur of the five men who signed the original chorter of Elizabethtown Callege. The staff was unable to procure a photo of the fifth man, Joseph H. Rider.