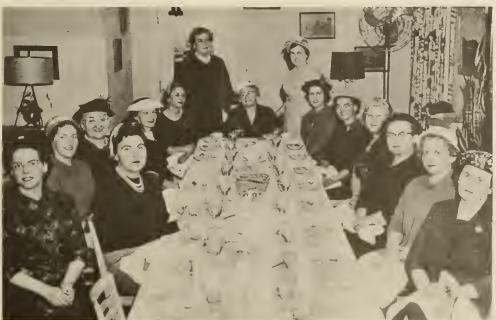

### The Staff

Miss Vera Hackman, Dean of Women, and Martha Dunmire, school nurse, go over student record cards in Miss Hackman's office.

Housemothers Jessie Cosner, Grace Allan, and Mary Cox decorote Alpha Hall living room for the Thanksgiving season.